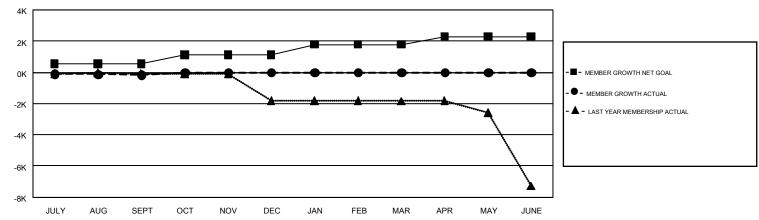

### REPORT DOES NOT INCLUDE CLUBS IN UNDISTRICTED AREAS.

|               | Club          | S           |               | Members               |                           |                         |                                                    |  |
|---------------|---------------|-------------|---------------|-----------------------|---------------------------|-------------------------|----------------------------------------------------|--|
|               | RESULTS FOR   | R 2019-2020 |               | RESULTS FOR 2019-2020 |                           |                         |                                                    |  |
| QUARTER       | NEW CLUB GOAL | NEW CLUBS   | DROPPED CLUBS | QUARTER               | MEMBER GROWTH NET<br>GOAL | MEMBER GROWTH<br>ACTUAL | DROPPED<br>MEMBERS ACTUAL<br>(including transfers) |  |
| JULY/AUG/SEPT | 4             | 0           | 40            | JULY/AUG/SEPT         | 555                       | 430                     | 450                                                |  |
| OCT/NOV/DEC   | 16            | 0           | 0             | OCT/NOV/DEC           | 580                       | 0                       | 0                                                  |  |
| JAN/FEB/MAR   | 19            | 0           | 0             | JAN/FEB/MAR           | 645                       | 0                       | 0                                                  |  |
| APR/MAY/JUNE  | 8             | 0           | 0             | APR/MAY/JUNE          | 510                       | 0                       | 0                                                  |  |

### GOALS AND ACTUAL MEMBERS CUMULATIVE

| DROPPED CLUBS: 40  DROPPED MEMBERS |     | 137 CLUBS OF 1,400 ADDED 1 OR<br>MORE NEW MEMBERS | GENDER DISTRIBUTION  MALE 22,878 (62.45%)  FEMALE 13,758 (37.55%) |  |       |
|------------------------------------|-----|---------------------------------------------------|-------------------------------------------------------------------|--|-------|
| DECEASED                           | 3   | CLICK HERE FOR CUMULATIVE                         | TOTAL FAMILY UNIT MEMBERS                                         |  | 2,395 |
| CLUB CANCELLED 16 OTHER 431        |     | MEMBERSHIP DATA                                   |                                                                   |  |       |
|                                    |     |                                                   | FAMILY MEMBERS PAYING HALF                                        |  | 1,234 |
| TOTAL                              | 450 |                                                   | DUES                                                              |  |       |