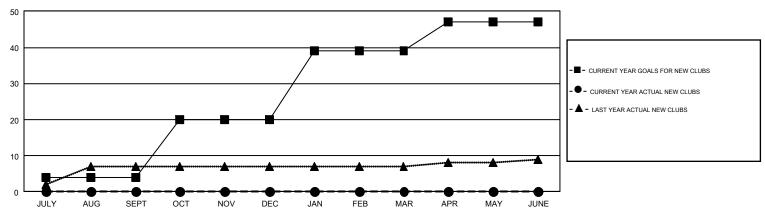

### REPORT DOES NOT INCLUDE CLUBS IN UNDISTRICTED AREAS.

|               | Club          | S           |               | Members               |                           |                         |                                                    |  |
|---------------|---------------|-------------|---------------|-----------------------|---------------------------|-------------------------|----------------------------------------------------|--|
|               | RESULTS FOR   | R 2019-2020 |               | RESULTS FOR 2019-2020 |                           |                         |                                                    |  |
| QUARTER       | NEW CLUB GOAL | NEW CLUBS   | DROPPED CLUBS | QUARTER               | MEMBER GROWTH NET<br>GOAL | MEMBER GROWTH<br>ACTUAL | DROPPED<br>MEMBERS ACTUAL<br>(including transfers) |  |
| JULY/AUG/SEPT | 4             | 0           | 40            | JULY/AUG/SEPT         | 555                       | 430                     | 450                                                |  |
| OCT/NOV/DEC   | 16            | 0           | 0             | OCT/NOV/DEC           | 580                       | 0                       | 0                                                  |  |
| JAN/FEB/MAR   | 19            | 0           | 0             | JAN/FEB/MAR           | 645                       | 0                       | 0                                                  |  |
| APR/MAY/JUNE  | 8             | 0           | 0             | APR/MAY/JUNE          | 510                       | 0                       | 0                                                  |  |

#### GOALS AND ACTUAL NEW CLUBS CUMULATIVE